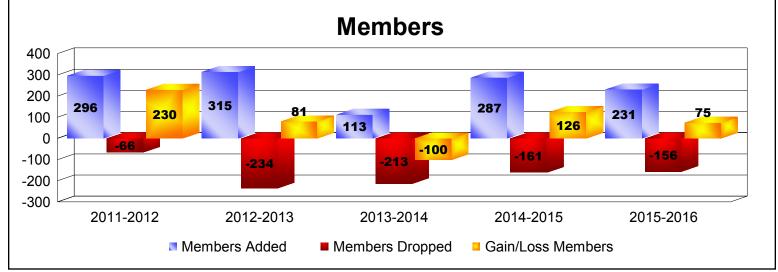

District D 6

As of June 2016 Cumulative

| Year      | New<br>Clubs | Dropped<br>Clubs | Gain/<br>Loss<br>Clubs | New<br>Members | Charter<br>Members | Reinstate<br>Members | Transfer<br>Members | Total<br>Member<br>Added | Total<br>Members<br>Dropped | Gain/<br>Loss<br>Members |
|-----------|--------------|------------------|------------------------|----------------|--------------------|----------------------|---------------------|--------------------------|-----------------------------|--------------------------|
| 2011-2012 | 3            | 0                | 3                      | 138            | 85                 | 70                   | 3                   | 296                      | -66                         | 230                      |
| 2012-2013 | 6            | -2               | 4                      | 65             | 178                | 66                   | 6                   | 315                      | -234                        | 81                       |
| 2013-2014 | 0            | -2               | -2                     | 106            | 4                  | 3                    | 0                   | 113                      | -213                        | -100                     |
| 2014-2015 | 3            | 0                | 3                      | 177            | 86                 | 24                   | 0                   | 287                      | -161                        | 126                      |
| 2015-2016 | 2            | -2               | 0                      | 180            | 46                 | 5                    | 0                   | 231                      | -156                        | 75                       |
| Average   | 3            | -1               | 2                      | 133            | 80                 | 34                   | 2                   | 248                      | -166                        | 82                       |