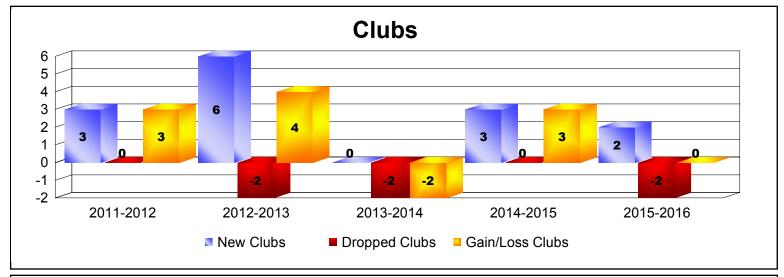

District D 6

As of June 2016 Cumulative

| Year      | New<br>Clubs | Dropped<br>Clubs | Gain/<br>Loss<br>Clubs | New<br>Members | Charter<br>Members | Reinstate<br>Members | Transfer<br>Members | Total<br>Member<br>Added | Total<br>Members<br>Dropped | Gain/<br>Loss<br>Members |
|-----------|--------------|------------------|------------------------|----------------|--------------------|----------------------|---------------------|--------------------------|-----------------------------|--------------------------|
| 2011-2012 | 3            | 0                | 3                      | 138            | 85                 | 70                   | 3                   | 296                      | -66                         | 230                      |
| 2012-2013 | 6            | -2               | 4                      | 65             | 178                | 66                   | 6                   | 315                      | -234                        | 81                       |
| 2013-2014 | 0            | -2               | -2                     | 106            | 4                  | 3                    | 0                   | 113                      | -213                        | -100                     |
| 2014-2015 | 3            | 0                | 3                      | 177            | 86                 | 24                   | 0                   | 287                      | -161                        | 126                      |
| 2015-2016 | 2            | -2               | 0                      | 180            | 46                 | 5                    | 0                   | 231                      | -156                        | 75                       |
| Average   | 3            | -1               | 2                      | 133            | 80                 | 34                   | 2                   | 248                      | -166                        | 82                       |